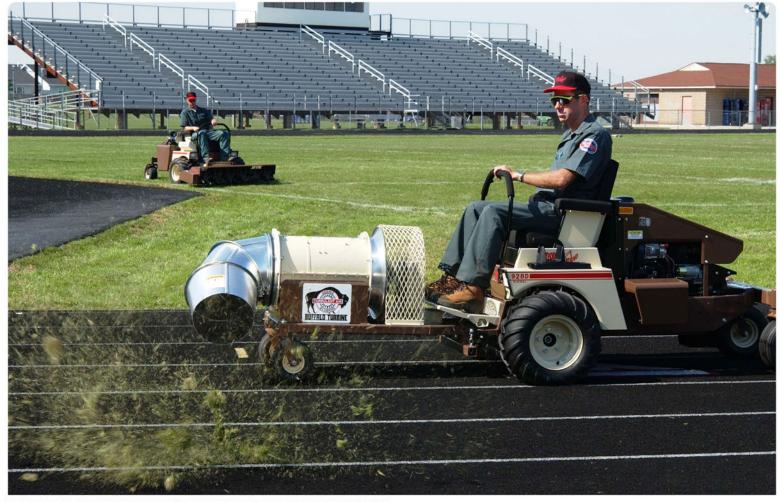

# FRONT MO

- Superior performance
- Powerful and versatile
- Heavy duty steel construction
- Easy to operate and maintain
- 10 year manufacturer warranty

- Heavy duty castors w/turf saving tires provide for easy turning without damaging the turf
- Wireless nozzle and throttle control
- 360° nozzle rotation

## **Applications**

Golf Courses • Rental Companies • Sports Facilities Paving Contractors • Highway Construction Companies Municipalities • Parks • Cemeteries • Racetracks

Test Tracks • Landscapers • Poultry