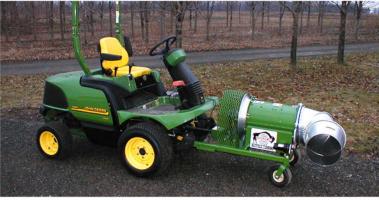

## FRONT **MOUNT**

- JOHN DEERE 1400 /1500 SERIES
- GRASSHOPPER 700/900 SERIES
- · VENTRAC
- WALKER
- STEINER

- · John Deere 1400 & 1500 Series
- Grasshopper 700 & 900 Series
- Ventrac
- Walker
- Steiner