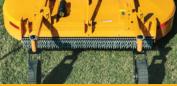

## DECK

- Mechanically driven 3 point hitch mounted rotary mower
- 17.5" offset adapter for the RX 96 models for use with select side mowers
- Features a stump jumper blade pan assembly

\_\_\_\_\_

- Features a 130 HP rated mechanical gear box with a 5 year manufacturer's warranty
- CAT IV Drivelines with plastic safety shielding for safety and durability