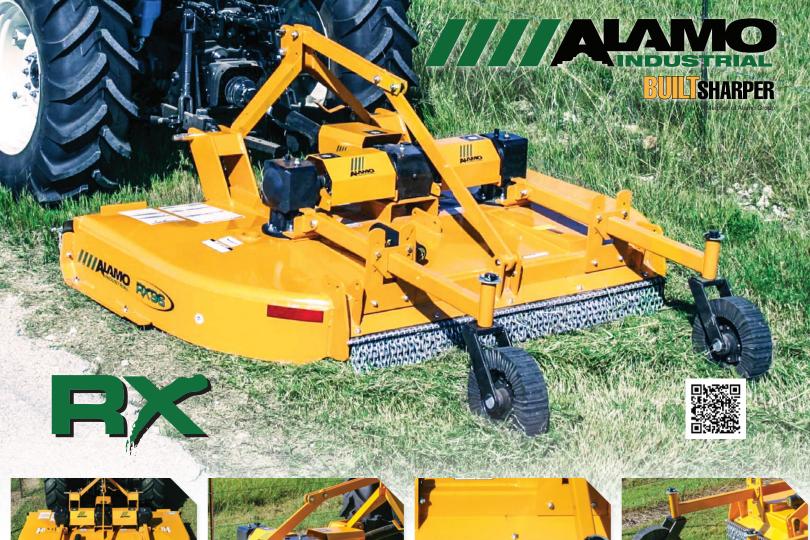

HAINGUARDS

 Sturdy 10 gauge deck construction with front and rear double chain guards for safety

REAR TAILWHEEL

Features laminated rear tires with 36 degree swivel fork

| RX SERIES SPECIFICATIONS | 60″ MODEL          | 72″ MODEL          | 84″ MODEL          | 96″ MODEL          |
|--------------------------|--------------------|--------------------|--------------------|--------------------|
| Cutting Width            | 60"                | 72"                | 84"                | 96"                |
| Overall Width            | 67.5"              | 79.5″              | 89.5″              | 101.5"             |
| Overall Length           | 111"               | 123″               | 138.5"             | 150.5"             |
| Equipment Weight         | 998 lbs            | 1,158 lbs          | 1,540 lbs          | 2,004 lbs          |
| Cutting Heights          | 1.5" to 12"        | 1.5" to 12"        | 1.5" to 12"        | 1.5" to 12"        |
| Cutting Capacity         | 2.5" grass & brush |