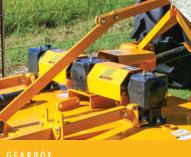

HAINGUARDS

 Sturdy 10 gauge deck construction with front and rear double chain guards for safety

REAR TAILWHEEL

Features laminated rear tires with 36 degree swivel fork

| RX SERIES SPECIFICATIONS | 60″ MODEL          | 72″ MODEL          | 84″ MODEL          | 96″ MODEL          |
|--------------------------|--------------------|--------------------|--------------------|--------------------|
| Cutting Width            | 60"                | 72"                | 84"                | 96"                |
| Overall Width            | 67.5"              | 79.5″              | 89.5″              | 101.5"             |
| Overall Length           | 111"               | 123″               | 138.5"             | 150.5"             |
| Equipment Weight         | 998 lbs            | 1,158 lbs          | 1,540 lbs          | 2,004 lbs          |
| Cutting Heights          | 1.5" to 12"        | 1.5" to 12"        | 1.5" to 12"        | 1.5" to 12"        |
| Cutting Capacity         | 2.5" grass & brush |