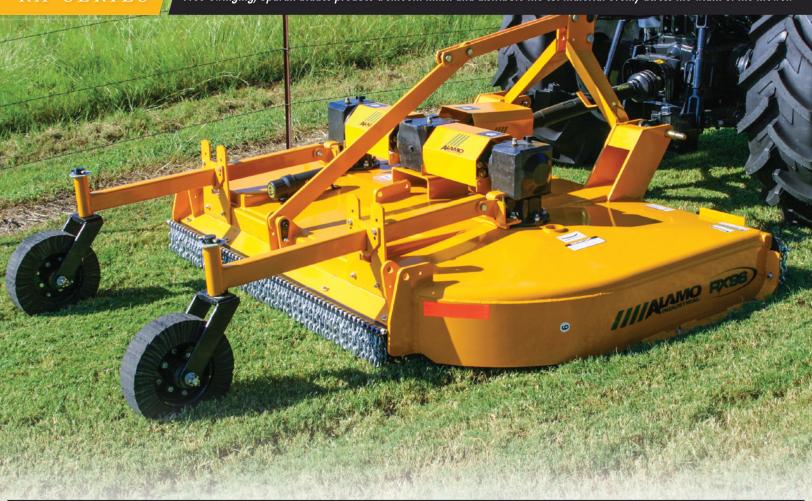

## DECK

- Mechanically driven 3 point hitch mounted rotary mower
- 17.5" offset adapter for the RX 96 models for use with select side mowers
- Features a stump jumper blade pan assembly

\_\_\_\_\_

- Features a 130 HP rated mechanical gear box with a 5 year manufacturer's warranty
- CAT IV Drivelines with plastic safety shielding for safety and durability

HAINGUARDS

 Sturdy 10 gauge deck construction with front and rear double chain guards for safety

REAR TAILWHEEL

Features laminated rear tires with 36 degree swivel fork

| RX SERIES SPECIFICATIONS | 60″ MODEL          | 72″ MODEL          | 84″ MODEL          | 96″ MODEL          |
|--------------------------|--------------------|--------------------|--------------------|--------------------|
| Cutting Width            | 60"                | 72"                | 84"                | 96"                |
| Overall Width            | 67.5"              | 79.5″              | 89.5″              | 101.5"             |
| Overall Length           | 111"               | 123″               | 138.5"             | 150.5"             |
| Equipment Weight         | 998 lbs            | 1,158 lbs          | 1,540 lbs          | 2,004 lbs          |
| Cutting Heights          | 1.5" to 12"        | 1.5" to 12"        | 1.5" to 12"        | 1.5" to 12"        |
| Cutting Capacity         | 2.5" grass & brush |